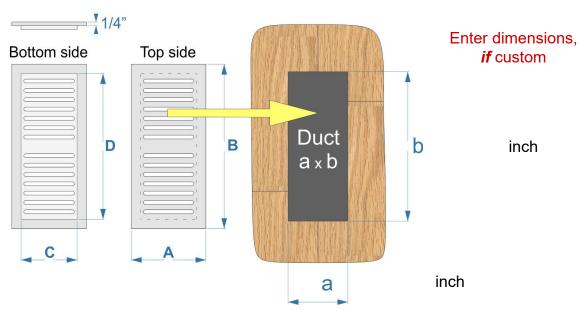

## Wood

- 1. a x b is the Duct size
- 2. A is the vent cover width. A = a + 1.0". B is the vent cover length. B = b + 1.0"
- 3. C x D is the size of the vent cover's inserted part. C = a 1/4"; D = b 1/4"