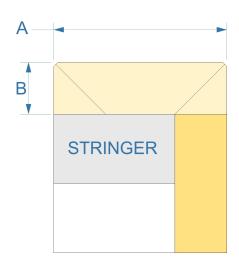

## Stringer Caps, Attached to or Detached from Wall WSCA, WSCD

Attached to wall, WSCA

Detached from wall, WSCD

## Update dimensions, if custom

- 1. **A** is the stringer cap width. **A = 2-1/2"** unless requested otherwise.
- 2. **B** is the stringer cap thickness. **B** = material thickness unless requested otherwise.
- 3. Use separate order sheets for stringer caps with different dimensions.