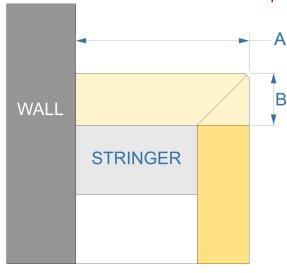

## Stringer Caps, Attached to or Detached from Wall WSCA, WSCD

Attached to wall, WSCA

Detached from wall, WSCD

## Update dimensions, if custom

- 1. **A** is the stringer cap width. **A = 2-1/2"** unless requested otherwise.
- 2. **B** is the stringer cap thickness. **B** = material thickness unless requested otherwise.
- 3. Use separate order sheets for stringer caps with different dimensions.